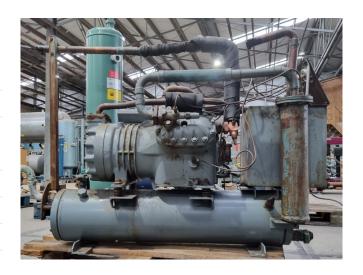

#### Used DWM D6TM1-2000-EWM

Used DWM D6TM1-2000-EWM split chiller on Freon. Complete with 1 DWM D6TM1-2000-EWM semi-hermetic reciprocating compressor, shell and tube as evaporator, oil separator, Bitzer FS402 receiver with a volume of 39 liter and pressure and safety gauges. \*All components of this used chiller will be tested on good working, leak free condition (condensing blocks), compressors, fans, control panel, etcetera). Choosing HOSBV means buying with warranty. We perform a industrial cleaning and rust spots will be covered. Also, we can arrange your shipment.