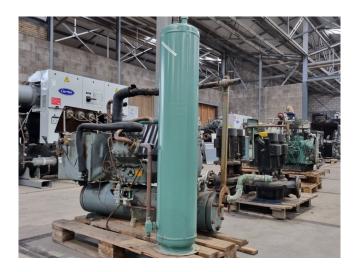

#### Used DWM D6TM1-2000-EWM

Used DWM D6TM1-2000-EWM split chiller on Freon. Complete with 1 DWM D6TM1-2000-EWM semi-hermetic reciprocating compressor, shell and tube as evaporator, oil separator, Bitzer FS402 receiver with a volume of 39 liter and pressure and safety gauges. \*All components of this used chiller will be tested on good working, leak free condition (condensing blocks), compressors, fans, control panel, etcetera). Choosing HOSBV means buying with warranty. We perform a industrial cleaning and rust spots will be covered. Also, we can arrange your shipment.