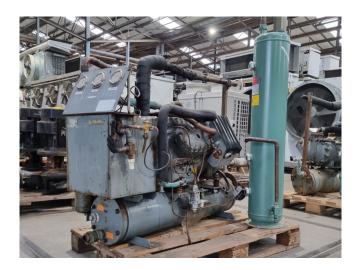

#### Used DWM D6TM1-2000-EWM

Used DWM D6TM1-2000-EWM split chiller on Freon. Complete with 1 DWM D6TM1-2000-EWM semi-hermetic reciprocating compressor, shell and tube as evaporator, oil separator, Bitzer FS402 receiver with a volume of 39 liter and pressure and safety gauges. \*All components of this used chiller will be tested on good working, leak free condition (condensing blocks), compressors, fans, control panel, etcetera). Choosing HOSBV means buying with warranty. We perform a industrial cleaning and rust spots will be covered. Also, we can arrange your shipment.