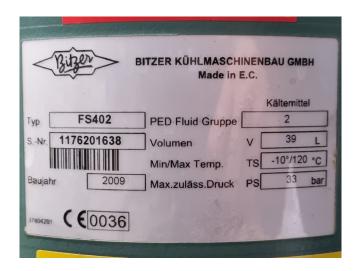

#### Used DWM D6TM1-2000-EWM

Used DWM D6TM1-2000-EWM split chiller on Freon. Complete with 1 DWM D6TM1-2000-EWM semi-hermetic reciprocating compressor, shell and tube as evaporator, oil separator, Bitzer FS402 receiver with a volume of 39 liter and pressure and safety gauges. \*All components of this used chiller will be tested on good working, leak free condition (condensing blocks), compressors, fans, control panel, etcetera). Choosing HOSBV means buying with warranty. We perform a industrial cleaning and rust spots will be covered. Also, we can arrange your shipment.