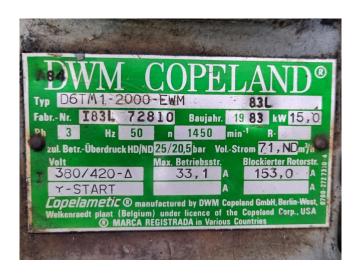

## **Specifications**

| Brand                | DWM                        |
|----------------------|----------------------------|
| Туре                 | D6TM1-2000-EWM             |
| Product type         | Air Cooled Chiller (split- |
|                      | unit)                      |
| Capacity kW          | 18,7*                      |
| Capacity Tons        | 5,3*                       |
| Refrigerant          | Freon                      |
| Liquid buffer tank   | ✓                          |
| Sizes                | 1500x800x1400              |
|                      | mm(LxWxH)                  |
| Compressor(s) type & | DWM D6TM1-2000-EWM         |
| model                |                            |
| Remarks              | *Capacity based on         |
|                      | -40°C/+40°C                |
| Stock                | 2                          |

#### Used DWM D6TM1-2000-EWM

Used DWM D6TM1-2000-EWM split chiller on Freon. Complete with 1 DWM D6TM1-2000-EWM semi-hermetic reciprocating compressor, shell and tube as evaporator, oil separator, Bitzer FS402 receiver with a volume of 39 liter and pressure and safety gauges. \*All components of this used chiller will be tested on good working, leak free condition (condensing blocks), compressors, fans, control panel, etcetera). Choosing HOSBV means buying with warranty. We perform a industrial cleaning and rust spots will be covered. Also, we can arrange your shipment.