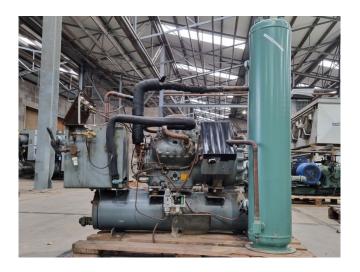

#### Used DWM D6TM1-2000-EWM

Used DWM D6TM1-2000-EWM split chiller on Freon. Complete with 1 DWM D6TM1-2000-EWM semi-hermetic reciprocating compressor, shell and tube as evaporator, oil separator, Bitzer FS402 receiver with a volume of 39 liter and pressure and safety gauges. \*All components of this used chiller will be tested on good working, leak free condition (condensing blocks), compressors, fans, control panel, etcetera). Choosing HOSBV means buying with warranty. We perform a industrial cleaning and rust spots will be covered. Also, we can arrange your shipment.