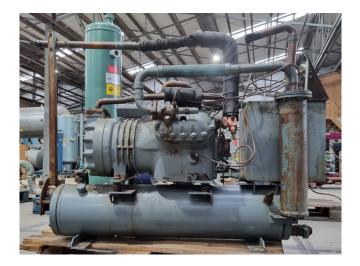

#### Used DWM D6TM1-2000-EWM

Used DWM D6TM1-2000-EWM split chiller on Freon. Complete with 1 DWM D6TM1-2000-EWM semi-hermetic reciprocating compressor, shell and tube as evaporator, oil separator, Bitzer FS402 receiver with a volume of 39 liter and pressure and safety gauges. \*All components of this used chiller will be tested on good working, leak free condition (condensing blocks), compressors, fans, control panel, etcetera). Choosing HOSBV means buying with warranty. We perform a industrial cleaning and rust spots will be covered. Also, we can arrange your shipment.