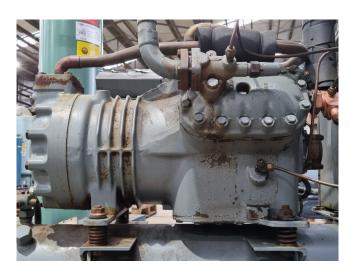

#### Used DWM D6TM1-2000-EWM

Used DWM D6TM1-2000-EWM split chiller on Freon. Complete with 1 DWM D6TM1-2000-EWM semi-hermetic reciprocating compressor, shell and tube as evaporator, oil separator, Bitzer FS402 receiver with a volume of 39 liter and pressure and safety gauges. \*All components of this used chiller will be tested on good working, leak free condition (condensing blocks), compressors, fans, control panel, etcetera). Choosing HOSBV means buying with warranty. We perform a industrial cleaning and rust spots will be covered. Also, we can arrange your shipment.